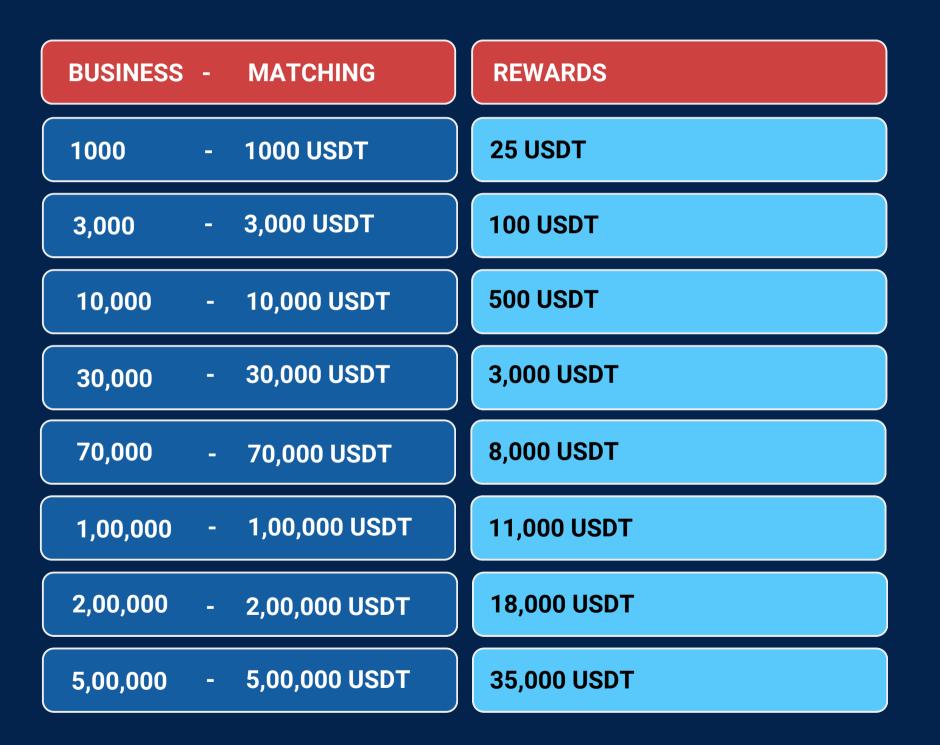

## Minimum Investment - 110 USDT

#### 5% Direct Income one time





### LEVEL INCOME

| LEVELS        | INCOME OF ROI |
|---------------|---------------|
| LEVEL 1 →     | 15%           |
| LEVEL 2 - 4 → | 5 %           |
| LEVEL 5-10 →  | 3%            |
| LEVEL 11-22 → | 1%            |

Direct 1 & get 2 level income.
Direct 10 & get All level income.



## **MONTHLY SALARY INCOME**

| DIRECT INVESTMENT | MONTHLY INCOME           |
|-------------------|--------------------------|
| 1,000 USDT →      | 10 * 12 = 120 USDT       |
| 5,000 USDT →      | 50 * 12 = 600 USDT       |
| 10,000 USDT →     | 100 * 12 = 1,200 USDT    |
| 25,000 USDT →     | 250 * 12 = 3,000 USDT    |
| 50,000 USDT →     | 500 * 12 = 6,000 USDT    |
| 1,00,000 USDT →   | 1,000 * 12 = 12,000 USDT |



### REWARDS





#### **BONANZA OFFER**

\$1650 Self ID (or) \$6000 Direct Business
 Thailand Tour Package (5D,4N)

\$3000 Direct Business
 Goa Tour Package (3D,2N)







## **TERMS & CONDITIONS**

- Working Payout is weekly on every wednesday.
- Minimum Withdrawal is \$10.
- ROI Payout is Monthly on 2nd of every month.
- 10% Withdrawal deduction & No deduction charges if you activate your ID with withdrawal amount.
- Each 1 Direct opens 2 Levels.
- Working income is till your ID is Activated.
- Working income is 3x & Non-working income is 2x, Rewards are not included.
- To Get Reward income user should have 50% business in 1 Line and 50% Business in all other Lines.
- Level income is considered as Roi of user Roi.
- To get Level income user needs to join 1 Direct.
- To get all Level income, User need