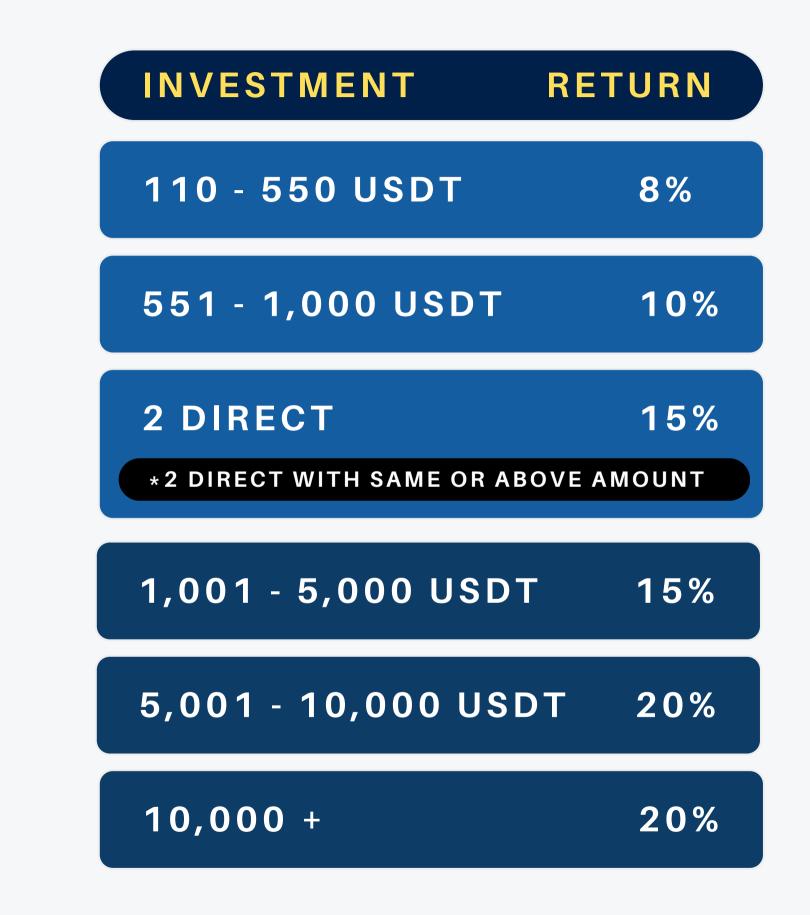

#### Packages :-

#### Minimum Investment 110 USDT

\* If you start with \$1000, then the Non-Working ROI will be start 15% Monthly

## Minimum Investment - 110 USDT